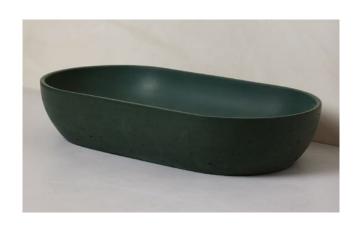

## **PRODUCT SHEET**

Shape: Capsule / Oval

Mounting: Surface mount

Material: Concrete; an organic and breathable material,

derived from a number of materials that are variable in nature. This means there are natural colour variations and bug holes. Please consult the 'materials' section on our website for more

information.

**Dimensions:** 597mm L x 322mm W x 120mm H

(23.5in L x 12.7in W x 4.7in H)

Weight: 10kg (22lbs) approx.

Capacity: 11.5lt (2.9gal)

Waste and Overflow: Suits a standard 32mm - 40mm 2-piece waste.