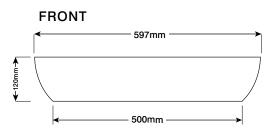

information.

**Dimensions:** 597mm L x 322mm W x 120mm H

(23.5in L x 12.7in W x 4.7in H)

Weight: 10kg (22lbs) approx.

Capacity: 11.5lt (2.9gal)

Waste and Overflow: Suits a standard 32mm - 40mm 2-piece waste.