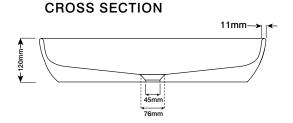

information.

**Dimensions:** 597mm L x 322mm W x 120mm H

(23.5in L x 12.7in W x 4.7in H)

Weight: 10kg (22lbs) approx.

Capacity: 11.5lt (2.9gal)

Waste and Overflow: Suits a standard 32mm - 40mm 2-piece waste.

Does not have overflow.

Accessories: Waste trap and taps not included.

Colour and Finish: Matte finish. Colour selection located on

our website.