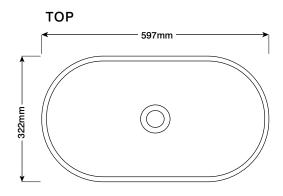

information.

**Dimensions:** 597mm L x 322mm W x 120mm H

(23.5in L x 12.7in W x 4.7in H)

Weight: 10kg (22lbs) approx.

Capacity: 11.5lt (2.9gal)

Waste and Overflow: Suits a standard 32mm - 40mm 2-piece waste.