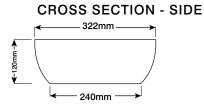

information.

**Dimensions:** 597mm L x 322mm W x 120mm H

(23.5in L x 12.7in W x 4.7in H)

Weight: 10kg (22lbs) approx.

Capacity: 11.5lt (2.9gal)

Waste and Overflow: Suits a standard 32mm - 40mm 2-piece waste.