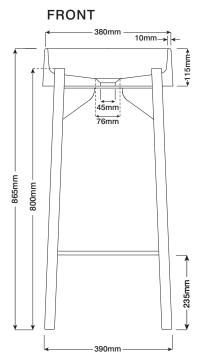

**Dimensions:** Leg footprint; 390mm L x 390mm W x 865mm H

(15.3in L x 15.3in W x 34in H)

Weight: 17.5kg (38.6lbs) approx.

Capacity: 8lt (2.1gal)

Waste and Overflow: Suits a standard 32mm - 40mm 2-piece waste.