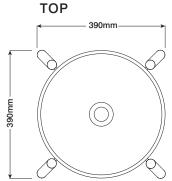

**Dimensions:** Leg footprint; 390mm L x 390mm W x 865mm H

(15.3in L x 15.3in W x 34in H)

Weight: 17.5kg (38.6lbs) approx.

Capacity: 8lt (2.1gal)

Waste and Overflow: Suits a standard 32mm - 40mm 2-piece waste.