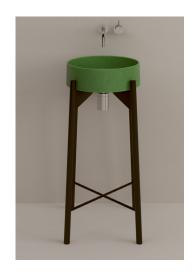

## Fuse

Cubism design philosophy, combining acute angles, circles, triangles in a quadrangular form.

## **PRODUCT SHEET**

Shape: Round Stand

Mounting: Freestanding

Material: Concrete; an organic and breathable material,

derived from a number of materials that are variable in nature. This means there are natural colour