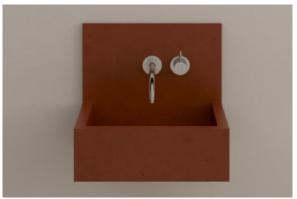

## **PRODUCT SHEET**

Shape: Trough

Mounting: Wallhung

Material: Concrete; an organic and breathable material,

derived from a number of variable materials. This means there are natural colour variations and bug holes. Please consult the 'materials' section on our

website for more information.

**Dimensions:** 440mm L x 350mm W x 400mm H

(17.3in L x 13.7in W x 15.7in H)

Weight: 25kg (55lbs) approx.

Capacity: 12lt (3.2gal)

Waste and Overflow: Suits a standard 32mm - 40mm 2-piece waste.