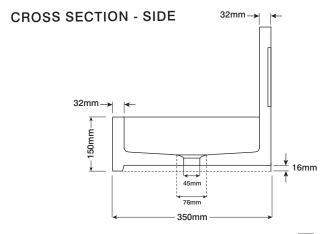

website for more information.

**Dimensions:** 440mm L x 350mm W x 400mm H

(17.3in L x 13.7in W x 15.7in H)

Weight: 25kg (55lbs) approx.

Capacity: 12lt (3.2gal)

Waste and Overflow: Suits a standard 32mm - 40mm 2-piece waste.

Does not have overflow.

Accessories: Waste trap and taps not included.

Installation: Wall bracket and fixing kit provided. Wall substrate

must be secure enough to hold product weight i.e. timber studs, steel studs or masonry wall. Please