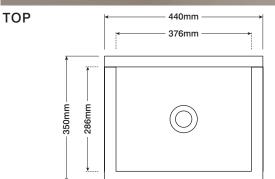

website for more information.

**Dimensions:** 440mm L x 350mm W x 400mm H

(17.3in L x 13.7in W x 15.7in H)

Weight: 25kg (55lbs) approx.

Capacity: 12lt (3.2gal)

Waste and Overflow: Suits a standard 32mm - 40mm 2-piece waste.