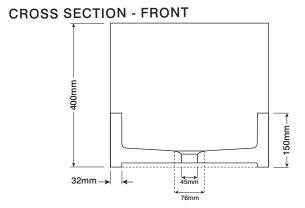

website for more information.

**Dimensions:** 440mm L x 350mm W x 400mm H

(17.3in L x 13.7in W x 15.7in H)

Weight: 25kg (55lbs) approx.

Capacity: 12lt (3.2gal)

Waste and Overflow: Suits a standard 32mm - 40mm 2-piece waste.

Does not have overflow.

Accessories: Waste trap and taps not included.

Installation: Wall bracket and fixing kit provided. Wall substrate

must be secure enough to hold product weight i.e. timber studs, steel studs or masonry wall. Please