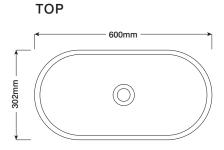

information.

**Dimensions:** 600mm L x 302mm W x 905mm H

(23.6in L x 11.9in W x 35.6in H)

Weight: 73kg (160lbs) approx.

Capacity: 11.5lt (3.2gal)

Waste and Overflow: Suits a standard 32mm - 40mm 2-piece waste.