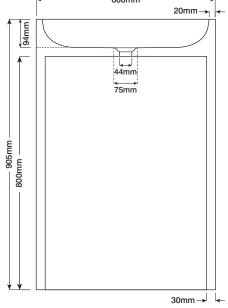

information.

**Dimensions:** 600mm L x 302mm W x 905mm H

(23.6in L x 11.9in W x 35.6in H)

Weight: 73kg (160lbs) approx.

Capacity: 11.5lt (3.2gal)

Waste and Overflow: Suits a standard 32mm - 40mm 2-piece waste.

Does not have overflow.

Accessories: Waste trap and taps not included.

Colour and Finish: Matte finish. Colour selection located on

our website.