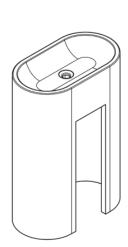

## **PRODUCT SHEET**

Shape: Oval Column

Mounting: Freestanding

Material: Concrete; an organic and breathable material,

derived from a number of materials that are variable in nature. This means there are natural colour variations and bug holes. Please consult the 'materials' section on our website for more

information.

**Dimensions:** 600mm L x 302mm W x 905mm H

(23.6in L x 11.9in W x 35.6in H)

Weight: 73kg (160lbs) approx.

Capacity: 11.5lt (3.2gal)

Waste and Overflow: Suits a standard 32mm - 40mm 2-piece waste.