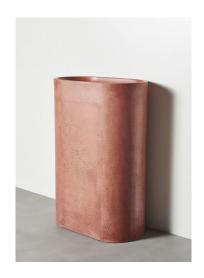

## Ovale

dominating a space with its soft yet strong volume.

## **PRODUCT SHEET**

Shape: Oval Column

Mounting: Freestanding

Material: Concrete; an organic and breathable material,

derived from a number of materials that are variable in nature. This means there are natural colour variations and bug holes. Please consult the 'materials' section on our website for more