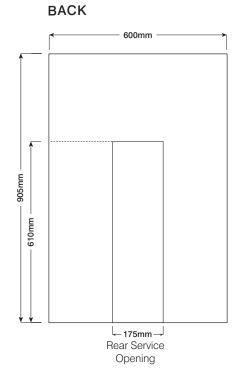

information.

**Dimensions:** 600mm L x 302mm W x 905mm H

(23.6in L x 11.9in W x 35.6in H)

Weight: 73kg (160lbs) approx.

Capacity: 11.5lt (3.2gal)

Waste and Overflow: Suits a standard 32mm - 40mm 2-piece waste.