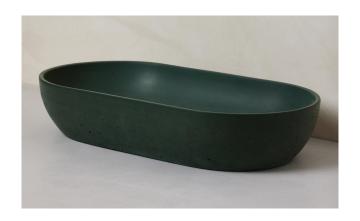

## **PRODUCT SHEET**

Shape: Capsule / Oval

Mounting: Surface mount

Material: Concrete; an organic and breathable material,

derived from a number of materials that are variable in nature. This means there are natural colour variations and bug holes. Please consult the 'materials' section on our website for more

information.

**Dimensions:** 597mm L x 322mm W x 115mm H

(23.5in L x 12.7in W x 4.5in H)

Weight: 10kg (22lbs) approx.

**Capacity:** 11.5lt (2.9gal)

Waste and Overflow: Suits a standard 32mm - 40mm 2-piece waste.