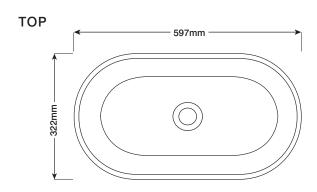

information.

**Dimensions:** 597mm L x 322mm W x 115mm H

(23.5in L x 12.7in W x 4.5in H)

Weight: 10kg (22lbs) approx.

**Capacity:** 11.5lt (2.9gal)

Waste and Overflow: Suits a standard 32mm - 40mm 2-piece waste.