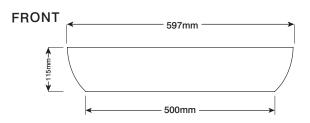

information.

**Dimensions:** 597mm L x 322mm W x 115mm H

(23.5in L x 12.7in W x 4.5in H)

Weight: 10kg (22lbs) approx.

**Capacity:** 11.5lt (2.9gal)

Waste and Overflow: Suits a standard 32mm - 40mm 2-piece waste.