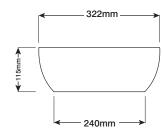

information.

**Dimensions:** 597mm L x 322mm W x 115mm H

(23.5in L x 12.7in W x 4.5in H)

Weight: 10kg (22lbs) approx.

**Capacity:** 11.5lt (2.9gal)

Waste and Overflow: Suits a standard 32mm - 40mm 2-piece waste.