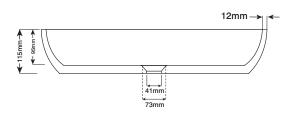

information.

**Dimensions:** 597mm L x 322mm W x 115mm H

(23.5in L x 12.7in W x 4.5in H)

Weight: 10kg (22lbs) approx.

**Capacity:** 11.5lt (2.9gal)

Waste and Overflow: Suits a standard 32mm - 40mm 2-piece waste.

## **CROSS SECTION - SIDE**

## **CROSS SECTION - FRONT**