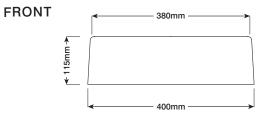

## PRODUCT SHEET

| Shape:              | Round                                                                                                                                                                                                                                                                  |
|---------------------|------------------------------------------------------------------------------------------------------------------------------------------------------------------------------------------------------------------------------------------------------------------------|
| Mounting:           | Wallhung                                                                                                                                                                                                                                                               |
| Material:           | Concrete; an organic and breathable material,<br>derived from a number of materials that are<br>variable in nature. This means there are natural<br>colour variations and bug holes. Please consult<br>the 'materials' section on our website for more<br>information. |
| Dimensions:         | 400mm D x 115mm H (15.7in D x 4.5in H)                                                                                                                                                                                                                                 |
| Weight:             | 10kg (22lbs) approx.                                                                                                                                                                                                                                                   |
| Capacity:           | 8lt (2.1gal)                                                                                                                                                                                                                                                           |
| Waste and Overflow: | Suits a standard 32mm - 40mm 2-piece waste.<br>Does not have overflow.                                                                                                                                                                                                 |
| Accessories:        | Waste trap and taps not included.                                                                                                                                                                                                                                      |
| Installation:       | Wall bracket and fixing kit provided. Wall<br>substrate must be secure enough to hold<br>product weight i.e. timber studs, steel studs or<br>masonry wall. Please consult instructions on<br>website for more information.                                             |
| Colour and Finish:  | Matte finish. Colour selection located on our website.                                                                                                                                                                                                                 |