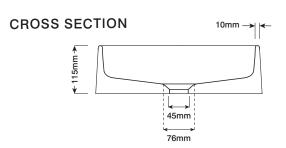

## PRODUCT SHEET

| Shape:              | Round                                                                                                                                                                                                                                                                  |
|---------------------|------------------------------------------------------------------------------------------------------------------------------------------------------------------------------------------------------------------------------------------------------------------------|
| Mounting:           | Wallhung                                                                                                                                                                                                                                                               |
| Material:           | Concrete; an organic and breathable material,<br>derived from a number of materials that are<br>variable in nature. This means there are natural<br>colour variations and bug holes. Please consult<br>the 'materials' section on our website for more<br>information. |
| Dimensions:         | 400mm D x 115mm H (15.7in D x 4.5in H)                                                                                                                                                                                                                                 |
| Weight:             | 10kg (22lbs) approx.                                                                                                                                                                                                                                                   |
| Capacity:           | 8lt (2.1gal)                                                                                                                                                                                                                                                           |
| Waste and Overflow: | Suits a standard 32mm - 40mm 2-piece waste.<br>Does not have overflow.                                                                                                                                                                                                 |
| Accessories:        | Waste trap and taps not included.                                                                                                                                                                                                                                      |
| Installation:       | Wall bracket and fixing kit provided. Wall<br>substrate must be secure enough to hold<br>product weight i.e. timber studs, steel studs or<br>masonry wall. Please consult instructions on<br>website for more information.                                             |
| Colour and Finish:  | Matte finish. Colour selection located on our website.                                                                                                                                                                                                                 |