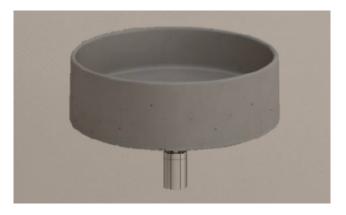

## PRODUCT SHEET

| Shape:              | Round                                                                                                                                                                                                                                                                  |
|---------------------|------------------------------------------------------------------------------------------------------------------------------------------------------------------------------------------------------------------------------------------------------------------------|
| Mounting:           | Wallhung                                                                                                                                                                                                                                                               |
| Material:           | Concrete; an organic and breathable material,<br>derived from a number of materials that are<br>variable in nature. This means there are natural<br>colour variations and bug holes. Please consult<br>the 'materials' section on our website for more<br>information. |
| Dimensions:         | 400mm D x 115mm H (15.7in D x 4.5in H)                                                                                                                                                                                                                                 |
| Weight:             | 10kg (22lbs) approx.                                                                                                                                                                                                                                                   |
| Capacity:           | 8lt (2.1gal)                                                                                                                                                                                                                                                           |
| Waste and Overflow: | Suits a standard 32mm - 40mm 2-piece waste.<br>Does not have overflow.                                                                                                                                                                                                 |
| Accessories:        | Waste trap and taps not included.                                                                                                                                                                                                                                      |
| Installation:       | Wall bracket and fixing kit provided. Wall<br>substrate must be secure enough to hold<br>product weight i.e. timber studs, steel studs or<br>masonry wall. Please consult instructions on<br>website for more information.                                             |
| Colour and Finish:  | Matte finish. Colour selection located on our website.                                                                                                                                                                                                                 |