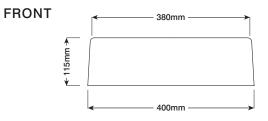

## PRODUCT SHEET

| Shape:              | Round                                                                                                                                                                                                                                                                  |
|---------------------|------------------------------------------------------------------------------------------------------------------------------------------------------------------------------------------------------------------------------------------------------------------------|
| Mounting:           | Surface mount                                                                                                                                                                                                                                                          |
| Material:           | Concrete; an organic and breathable material,<br>derived from a number of materials that are<br>variable in nature. This means there are natural<br>colour variations and bug holes. Please consult<br>the 'materials' section on our website for more<br>information. |
| Dimensions:         | 400mm D x 115mm H (15.7in D x 4.5in H)                                                                                                                                                                                                                                 |
| Weight:             | 10kg (22lbs) approx.                                                                                                                                                                                                                                                   |
| Capacity:           | 8lt (2.1gal)                                                                                                                                                                                                                                                           |
| Waste and Overflow: | Suits a standard 32mm - 40mm 2-piece waste.<br>Does not have overflow.                                                                                                                                                                                                 |
| Accessories:        | Waste trap and taps not included.                                                                                                                                                                                                                                      |
| Colour and Finish:  | Matte finish. Colour selection located on our website.                                                                                                                                                                                                                 |