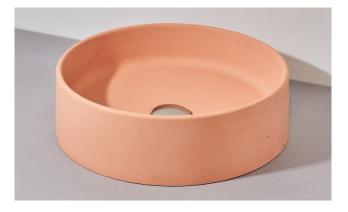

## PRODUCT SHEET

| Shape:              | Round                                                                                                                                                                                                                                                                  |
|---------------------|------------------------------------------------------------------------------------------------------------------------------------------------------------------------------------------------------------------------------------------------------------------------|
| Mounting:           | Surface mount                                                                                                                                                                                                                                                          |
| Material:           | Concrete; an organic and breathable material,<br>derived from a number of materials that are<br>variable in nature. This means there are natural<br>colour variations and bug holes. Please consult<br>the 'materials' section on our website for more<br>information. |
| Dimensions:         | 400mm D x 115mm H (15.7in D x 4.5in H)                                                                                                                                                                                                                                 |
| Weight:             | 10kg (22lbs) approx.                                                                                                                                                                                                                                                   |
| Capacity:           | 8lt (2.1gal)                                                                                                                                                                                                                                                           |
| Waste and Overflow: | Suits a standard 32mm - 40mm 2-piece waste.<br>Does not have overflow.                                                                                                                                                                                                 |
| Accessories:        | Waste trap and taps not included.                                                                                                                                                                                                                                      |
| Colour and Finish:  | Matte finish. Colour selection located on our website.                                                                                                                                                                                                                 |