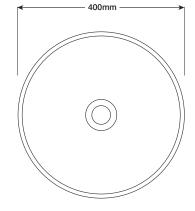

## PRODUCT SHEET

| Shape:              | Round                                                                                                                                                                                                                                                                  |
|---------------------|------------------------------------------------------------------------------------------------------------------------------------------------------------------------------------------------------------------------------------------------------------------------|
| Mounting:           | Surface mount                                                                                                                                                                                                                                                          |
| Material:           | Concrete; an organic and breathable material,<br>derived from a number of materials that are<br>variable in nature. This means there are natural<br>colour variations and bug holes. Please consult<br>the 'materials' section on our website for more<br>information. |
| Dimensions:         | 400mm D x 115mm H (15.7in D x 4.5in H)                                                                                                                                                                                                                                 |
| Weight:             | 10kg (22lbs) approx.                                                                                                                                                                                                                                                   |
| Capacity:           | 8lt (2.1gal)                                                                                                                                                                                                                                                           |
| Waste and Overflow: | Suits a standard 32mm - 40mm 2-piece waste.<br>Does not have overflow.                                                                                                                                                                                                 |
| Accessories:        | Waste trap and taps not included.                                                                                                                                                                                                                                      |
| Colour and Finish:  | Matte finish. Colour selection located on our website.                                                                                                                                                                                                                 |