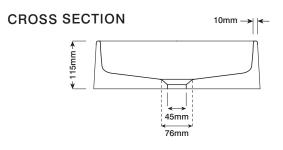

## PRODUCT SHEET

| Shape:              | Round                                                                                                                                                                                                                                                                  |
|---------------------|------------------------------------------------------------------------------------------------------------------------------------------------------------------------------------------------------------------------------------------------------------------------|
| Mounting:           | Surface mount                                                                                                                                                                                                                                                          |
| Material:           | Concrete; an organic and breathable material,<br>derived from a number of materials that are<br>variable in nature. This means there are natural<br>colour variations and bug holes. Please consult<br>the 'materials' section on our website for more<br>information. |
| Dimensions:         | 400mm D x 115mm H (15.7in D x 4.5in H)                                                                                                                                                                                                                                 |
| Weight:             | 10kg (22lbs) approx.                                                                                                                                                                                                                                                   |
| Capacity:           | 8lt (2.1gal)                                                                                                                                                                                                                                                           |
| Waste and Overflow: | Suits a standard 32mm - 40mm 2-piece waste.<br>Does not have overflow.                                                                                                                                                                                                 |
| Accessories:        | Waste trap and taps not included.                                                                                                                                                                                                                                      |
| Colour and Finish:  | Matte finish. Colour selection located on our website.                                                                                                                                                                                                                 |