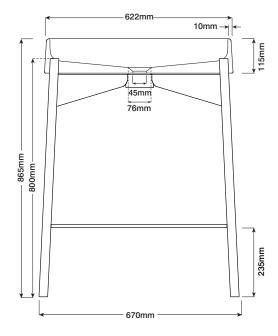

**Dimensions:** 670mm L x 390mm W x 865mm H

(26.3in L x 15.3in W x 34in H)

**Weight:** 26.6kg (58.6lbs) approx.

Capacity: 12lt (3.2gal)

Waste and Overflow: Suits a standard 32mm - 40mm 2-piece waste.

Does not have overflow.