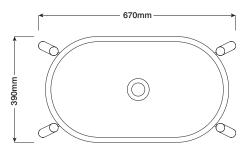

**Dimensions:** 670mm L x 390mm W x 865mm H

(26.3in L x 15.3in W x 34in H)

**Weight:** 26.6kg (58.6lbs) approx.

Capacity: 12lt (3.2gal)

Waste and Overflow: Suits a standard 32mm - 40mm 2-piece waste.

Does not have overflow.