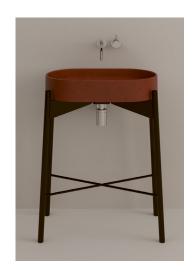

## Fuse XL

Cubism design philosophy, combining acute angles, circles, triangles in a quadrangular form.

## **PRODUCT SHEET**

Shape: Capsule Stand

Mounting: Freestanding

Material: Concrete; an organic and breathable material,

derived from a number of materials that are variable in nature. This means there are natural colour

**Dimensions:** 670mm L x 390mm W x 865mm H

(26.3in L x 15.3in W x 34in H)

**Weight:** 26.6kg (58.6lbs) approx.

Capacity: 12lt (3.2gal)

Waste and Overflow: Suits a standard 32mm - 40mm 2-piece waste.

Does not have overflow.