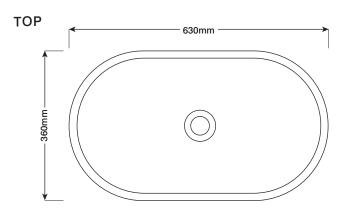

information.

**Dimensions:** 630mm L x 360mm W x 115mm H

(24.8in L x 13.7in W x 4.5in H)

Weight: 17kg (37.5lbs) approx.

Capacity: 12lt (3.2gal)

Waste and Overflow: Suits a standard 32mm - 40mm 2-piece waste.