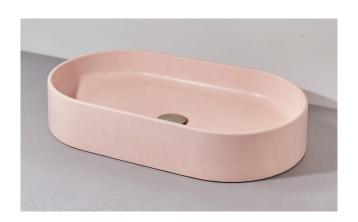

## Capsule

modest and simple, the essence of minimal design philosophy.

## **PRODUCT SHEET**

Shape: Capsule / Oval

Mounting: Surface mount

Material: Concrete; an organic and breathable material,

derived from a number of materials that are variable in nature. This means there are natural colour variations and bug holes. Please consult the 'materials' section on our website for more