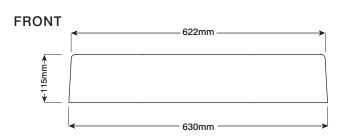

information.

**Dimensions:** 630mm L x 360mm W x 115mm H

(24.8in L x 13.7in W x 4.5in H)

Weight: 17kg (37.5lbs) approx.

Capacity: 12lt (3.2gal)

Waste and Overflow: Suits a standard 32mm - 40mm 2-piece waste.