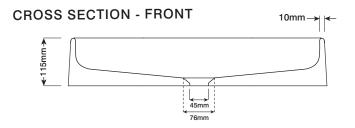

information.

**Dimensions:** 630mm L x 360mm W x 115mm H

(24.8in L x 13.7in W x 4.5in H)

Weight: 17kg (37.5lbs) approx.

Capacity: 12lt (3.2gal)

Waste and Overflow: Suits a standard 32mm - 40mm 2-piece waste.

Does not have overflow.

Accessories: Waste trap and taps not included.

Colour and Finish: Matte finish. Colour selection located on

our website.

76mm 360mm