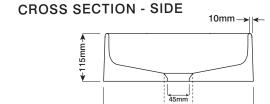

information.

**Dimensions:** 630mm L x 360mm W x 115mm H

(24.8in L x 13.7in W x 4.5in H)

Weight: 17kg (37.5lbs) approx.

Capacity: 12lt (3.2gal)

Waste and Overflow: Suits a standard 32mm - 40mm 2-piece waste.