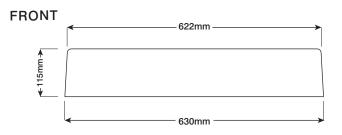

website for more information.

**Dimensions:** 630mm L x 360mm W x 115mm H

(24.8in L x 13.7in W x 4.5in H)

Weight: 17kg (37.5lbs) approx.

Capacity: 12lt (3.2gal)

Waste and Overflow: Suits a standard 32mm - 40mm 2-piece waste.