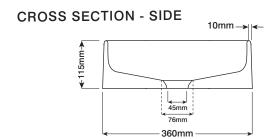

website for more information.

**Dimensions:** 630mm L x 360mm W x 115mm H

(24.8in L x 13.7in W x 4.5in H)

Weight: 17kg (37.5lbs) approx.

Capacity: 12lt (3.2gal)

Waste and Overflow: Suits a standard 32mm - 40mm 2-piece waste.

Does not have overflow.

Accessories: Waste trap and taps not included.

Installation: Wall bracket and fixing kit provided. Wall substrate

must be secure enough to hold product weight i.e. timber studs, steel studs or masonry wall. Please