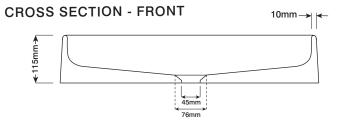

website for more information.

**Dimensions:** 630mm L x 360mm W x 115mm H

(24.8in L x 13.7in W x 4.5in H)

Weight: 17kg (37.5lbs) approx.

Capacity: 12lt (3.2gal)

Waste and Overflow: Suits a standard 32mm - 40mm 2-piece waste.