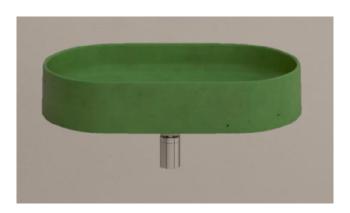

## Capsule

modest and simple, the essence of minimal design philosophy.

## **PRODUCT SHEET**

Shape: Capsule / Oval

Mounting: Wallhung

Material: Concrete; an organic and breathable material,

derived from a number of variable materials. This means there are natural colour variations and bug holes. Please consult the 'materials' section on our

website for more information.

**Dimensions:** 630mm L x 360mm W x 115mm H

(24.8in L x 13.7in W x 4.5in H)

Weight: 17kg (37.5lbs) approx.

Capacity: 12lt (3.2gal)

Waste and Overflow: Suits a standard 32mm - 40mm 2-piece waste.