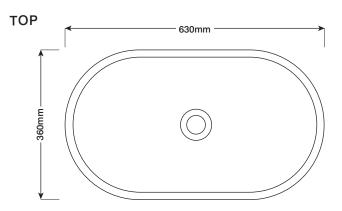

website for more information.

**Dimensions:** 630mm L x 360mm W x 115mm H

(24.8in L x 13.7in W x 4.5in H)

Weight: 17kg (37.5lbs) approx.

Capacity: 12lt (3.2gal)

Waste and Overflow: Suits a standard 32mm - 40mm 2-piece waste.