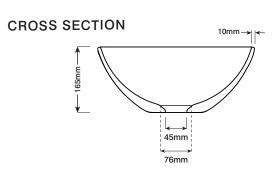

## PRODUCT SHEET

| Shape:              | Bowl                                                                                                                                                                                                                                                                   |
|---------------------|------------------------------------------------------------------------------------------------------------------------------------------------------------------------------------------------------------------------------------------------------------------------|
| Mounting:           | Surface mount                                                                                                                                                                                                                                                          |
| Material:           | Concrete; an organic and breathable material,<br>derived from a number of materials that are<br>variable in nature. This means there are natural<br>colour variations and bug holes. Please consult<br>the 'materials' section on our website for more<br>information. |
| Dimensions:         | 380mm D x 165mm H (15in D x 6in H)                                                                                                                                                                                                                                     |
| Weight:             | 5.3kg (11.7lbs) approx.                                                                                                                                                                                                                                                |
| Capacity:           | 7lt (1.9gal)                                                                                                                                                                                                                                                           |
| Waste and Overflow: | Suits a standard 32mm - 40mm 2-piece waste.<br>Does not have overflow.                                                                                                                                                                                                 |
| Accessories:        | Waste trap and taps not included.                                                                                                                                                                                                                                      |
| Colour and Finish:  | Matte finish. Colour selection located on our website.                                                                                                                                                                                                                 |