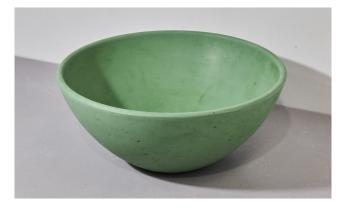

## PRODUCT SHEET

| Shape:              | Bowl                                                                                                                                                                                                                                                                   |
|---------------------|------------------------------------------------------------------------------------------------------------------------------------------------------------------------------------------------------------------------------------------------------------------------|
| Mounting:           | Surface mount                                                                                                                                                                                                                                                          |
| Material:           | Concrete; an organic and breathable material,<br>derived from a number of materials that are<br>variable in nature. This means there are natural<br>colour variations and bug holes. Please consult<br>the 'materials' section on our website for more<br>information. |
| Dimensions:         | 380mm D x 165mm H (15in D x 6in H)                                                                                                                                                                                                                                     |
| Weight:             | 5.3kg (11.7lbs) approx.                                                                                                                                                                                                                                                |
| Capacity:           | 7lt (1.9gal)                                                                                                                                                                                                                                                           |
| Waste and Overflow: | Suits a standard 32mm - 40mm 2-piece waste.<br>Does not have overflow.                                                                                                                                                                                                 |
| Accessories:        | Waste trap and taps not included.                                                                                                                                                                                                                                      |
| Colour and Finish:  | Matte finish. Colour selection located on our website.                                                                                                                                                                                                                 |