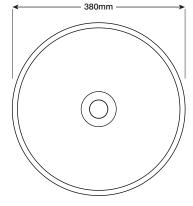

## PRODUCT SHEET

| Shape:              | Bowl                                                                                                                                                                                                                                                                   |
|---------------------|------------------------------------------------------------------------------------------------------------------------------------------------------------------------------------------------------------------------------------------------------------------------|
| Mounting:           | Surface mount                                                                                                                                                                                                                                                          |
| Material:           | Concrete; an organic and breathable material,<br>derived from a number of materials that are<br>variable in nature. This means there are natural<br>colour variations and bug holes. Please consult<br>the 'materials' section on our website for more<br>information. |
| Dimensions:         | 380mm D x 165mm H (15in D x 6in H)                                                                                                                                                                                                                                     |
| Weight:             | 5.3kg (11.7lbs) approx.                                                                                                                                                                                                                                                |
| Capacity:           | 7lt (1.9gal)                                                                                                                                                                                                                                                           |
| Waste and Overflow: | Suits a standard 32mm - 40mm 2-piece waste.<br>Does not have overflow.                                                                                                                                                                                                 |
| Accessories:        | Waste trap and taps not included.                                                                                                                                                                                                                                      |
| Colour and Finish:  | Matte finish. Colour selection located on our website.                                                                                                                                                                                                                 |